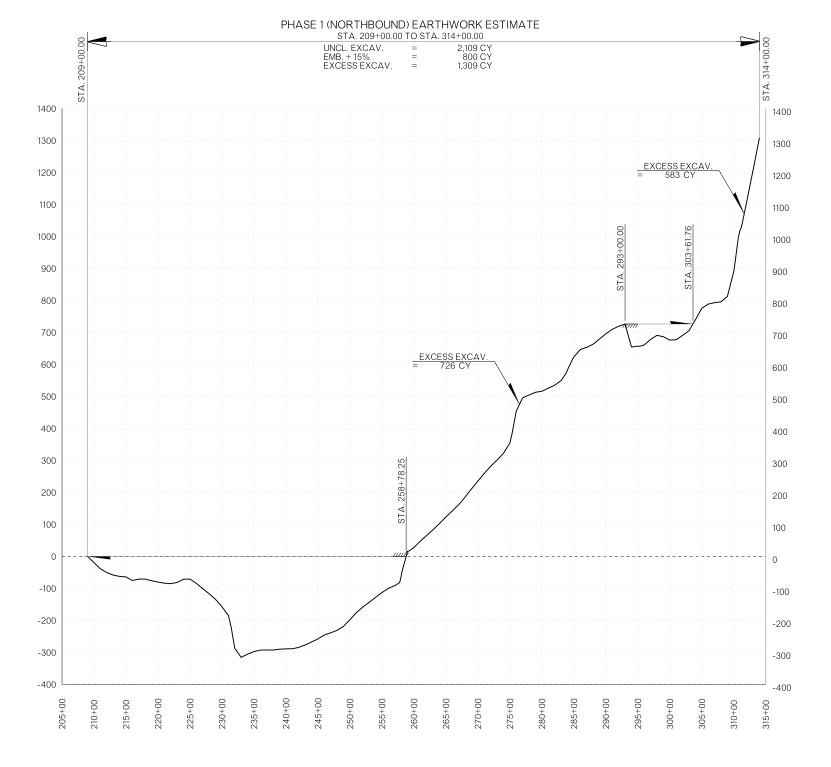

DESIGN MRB 10/16
DRAWN MRB 10/16
CHECKED MASS DIAGRAM
SQUAD GREEN
COUNTY CADDO HIGHWAY SH-58 STATE JOB NO. JP24092(04) SHEET NO. R028

MASS LINE DIRECTION

MASS DIAGRAM PROVIDED FOR BIDDING PURPOSES ONLY. ACTUAL BALANCE POINTS TO BE DETERMINED BY CONTRACTOR AND VOLUME OF MATERIAL ENCOUNTERED DURING GRADING OPERATIONS. WHENEVER POSSIBLE, THE CONTRACTOR SHALL SEQUENCE EARTHWORK OPERATIONS IN ORDER TO OBTAIN THE MATERIAL FROM THE CUT SECTION FOR USE AS FILL RATHER THAN OBTAINING UNCLASSIFIED BORROW. MATERIAL DEPICTED AS WASTE SHALL ONLY BE CONSIDERED WASTE ONCE ALL EARTHWORK OPERATIONS HAVE BEEN COMPLETED. THIS MATERIAL SHALL BE USED TO REDUCE THE NEED FOR UNCLASSIFIED BORROW AT ANY LOCATION AND TIME THROUGH THE DURATION OF THE PROJECT.